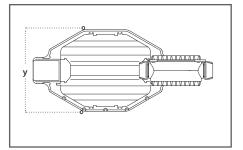

| DIMENSIONS |                      |  |  |  |
|------------|----------------------|--|--|--|
|            | Alpha / Beta         |  |  |  |
| Length     | 21.00 in. (53.0cm)   |  |  |  |
| Width      | 10.25 in. (26.0 cm)  |  |  |  |
| Height     | 12.00 in. (26.00 cm) |  |  |  |
| Weight     | 7.7 lb. (3.50 kg)    |  |  |  |