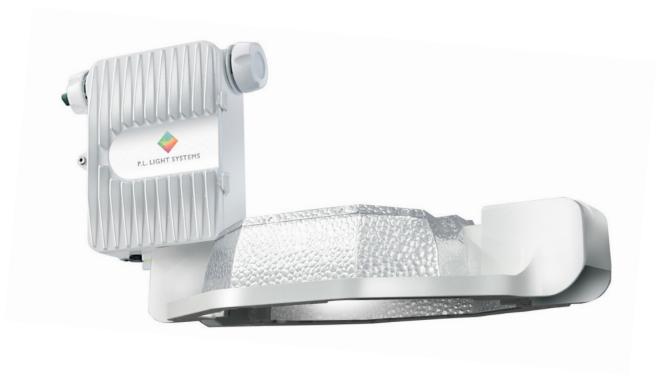

## A REVOLUTIONARY FIXTURE

PL Light Systems is proud to introduce the HSE NXT2, the pinnacle of 1000W horticultural fixture design. The HSE NXT2 takes into account not only the most advanced electronic driver, but utilizes a brand new cast aluminum body. The HSE NXT2 is designed for years of maintenance free operation and no detail has been overlooked.

## **KEY FEATURES & BENEFITS INCLUDE:**

- · High efficiency electronic ballast
- Built in heat fins to reduce operating temperature by 6%
- · Highly robust and reliable

- Single part casting with slide lock sockets to make lamping and re-lamping quick and easy
- Compatible with Alpha and Beta reflectors to suit your lighting requirements