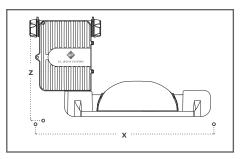

| DIMENSIONS |                      |  |  |  |
|------------|----------------------|--|--|--|
|            | Alpha / Beta         |  |  |  |
| Length     | 21.00 in. (53.0cm)   |  |  |  |
| Width      | 10.25 in. (26.0 cm)  |  |  |  |
| Height     | 12.00 in. (26.00 cm) |  |  |  |
| Weight     | 7.7 lb. (3.50 kg)    |  |  |  |